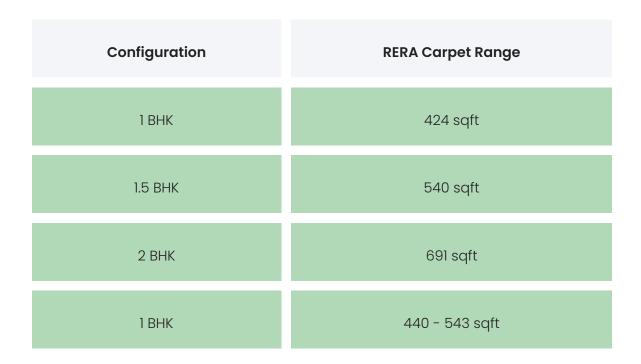

# FLAT INTERIORS

| 1.5 BHK                 |                                 | 549 sqft                                                                                 |  |
|-------------------------|---------------------------------|------------------------------------------------------------------------------------------|--|
| 2 ВНК                   |                                 | 624 sqft                                                                                 |  |
| Floor To Ceiling Height |                                 | Between 9 and 10 feet                                                                    |  |
| Views Available         |                                 | Road View / No View                                                                      |  |
| Flooring                | Marble Flooring,Vitrified Tiles |                                                                                          |  |
|                         |                                 | v Fittings,Kitchen Platform,Light<br>Stainless Steel Sink,Electrical Sockets /<br>Boards |  |
| Finishing               | Double glazed glass windows     |                                                                                          |  |
| HVAC Service            | NA                              |                                                                                          |  |
| Technology              | WIFI enabled                    |                                                                                          |  |
| White Goods Modular     |                                 | r Kitchen                                                                                |  |