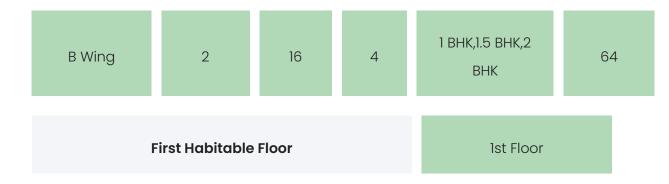

# BUILDING LAYOUT

| Tower Name | Number<br>of Lifts | Total<br>Floors | Flats<br>per<br>Floor | Configurations         | Dwelling<br>Units |
|------------|--------------------|-----------------|-----------------------|------------------------|-------------------|
| A Wing     | 2                  | 16              | 3                     | 1 BHK,1.5 BHK,2<br>BHK | 48                |