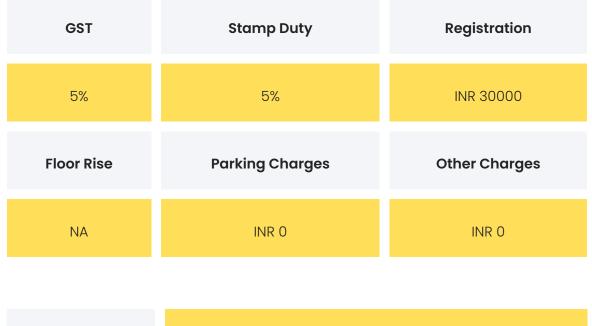

## ADITYARAJ SAPHALYA

| Configuration | Rate Per<br>Sqft | Agreement<br>Value | Box Price                   |
|---------------|------------------|--------------------|-----------------------------|
| 1.5 BHK       | INR<br>23518.52  | INR 12700000       | INR 14300000 to<br>17200000 |
| 1 ВНК         | INR 25943.4      |                    | INR 11900000 to<br>17000000 |
| 2 BHK         |                  |                    | INR 19500000 to<br>21600000 |

**Disclaimer:** Prices mentioned are approximate value and subject to change.

| Festive Offers | The builder is not offering any festive offers at the moment. |
|----------------|---------------------------------------------------------------|
| Payment Plan   | NA                                                            |